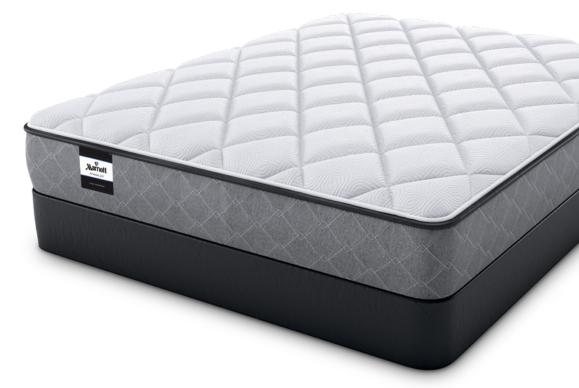

# Artesia 2.0

### 1-sided | Cushion Firm

The Artesia 2.0 is the result of extensive consumer research and is built to deliver a superior sleeping posture and the level of push-back support that guests define as the preferred feel.

Surface-Guard™ antimicrobial fabric treatment kills bacteria on the mattress surface and protects from common allergens

#### Gel-infused foams in all layers

to promote cool, restful sleep and to enhance durability by filling in air pockets

Twice-tempered open coil unit for height retention

**Extra layer of foam in the center third** for added support where it's needed most

**Pre-compressed foams** to minimize body impressions

Foam-encased edge to support sitting and sleeping

**No-skid foundation top** for easy housekeeping

|                                  | 1-SIDED                                                                                                                                                                                                                                                        |
|----------------------------------|----------------------------------------------------------------------------------------------------------------------------------------------------------------------------------------------------------------------------------------------------------------|
| Fabric Panel                     | Knit Fabric, Featuring Surface-Guard<br>Antimicrobial Treatment                                                                                                                                                                                                |
| Quilt / Surface                  | 1" Super-soft Gel Foam                                                                                                                                                                                                                                         |
| Comfort Layers                   | 1" Soft Gel Poly Foam<br>3" Medium Gel Foam                                                                                                                                                                                                                    |
| Center Third                     | ¹/2" Super-soft Gel Foam                                                                                                                                                                                                                                       |
| Innerspring<br>(queen)           | Open Coil System<br>Coil Count: 594                                                                                                                                                                                                                            |
| Support System                   | SolidEdge™ Foam<br>1" Base Foam                                                                                                                                                                                                                                |
| Handles                          | Yes                                                                                                                                                                                                                                                            |
| Foundation                       | Hospitality-grade Foundation                                                                                                                                                                                                                                   |
| Drop<br>Measurements<br>(height) | Mattress: 12 ½" Foundation: 2", 5 ½", 7" or 9"                                                                                                                                                                                                                 |
| Warranty                         | 10 Years                                                                                                                                                                                                                                                       |
| Dimensions                       | Full XL: 52 <sup>3</sup> / <sub>4</sub> " x 79"<br>Queen: 59 <sup>3</sup> / <sub>4</sub> " x 79"<br>King: 75 <sup>3</sup> / <sub>4</sub> " x 79"<br>Cal. King: 71 <sup>3</sup> / <sub>4</sub> " x 83"<br>Contract King: 71 <sup>3</sup> / <sub>4</sub> " x 79" |