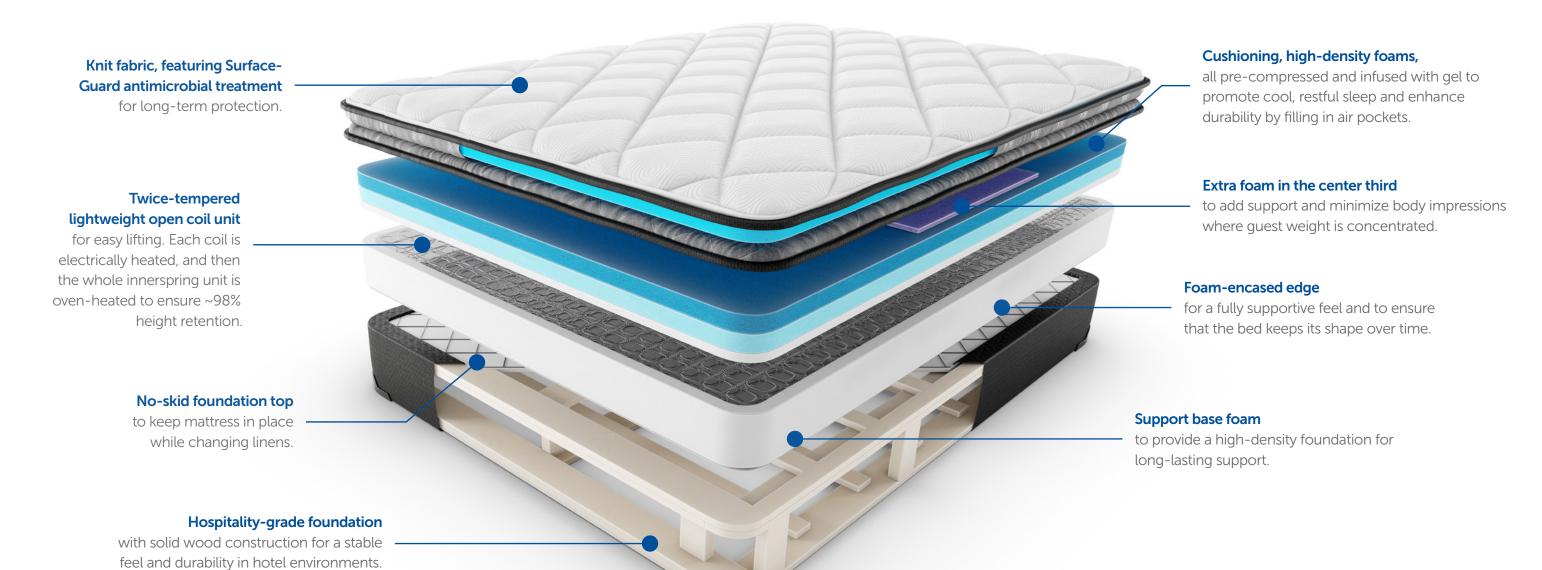

Surface-Guard™ antimicrobial fabric treatment kills bacteria on the mattress surface and protects from common allergens

#### Gel-infused foams in all layers

to promote cool, restful sleep and to enhance durability by filling in air pockets

Twice-tempered open coil unit for height retention

**Extra layer of foam in the center third** for added support where it's needed most

**Pre-compressed foams** to minimize body impressions

Foam-encased edge to support sitting and sleeping

**No-skid foundation top** for easy housekeeping

|                                  | 1-SIDED                                                                                                                                                                                                                                                        |
|----------------------------------|----------------------------------------------------------------------------------------------------------------------------------------------------------------------------------------------------------------------------------------------------------------|
| Fabric Panel                     | Knit Fabric, Featuring Surface-Guard<br>Antimicrobial Treatment                                                                                                                                                                                                |
| Quilt / Surface                  | 1" Super-soft Gel Foam                                                                                                                                                                                                                                         |
| Comfort Layers                   | 1" Soft Gel Poly Foam<br>3" Medium Gel Foam                                                                                                                                                                                                                    |
| Center Third                     | ¹/2" Super-soft Gel Foam                                                                                                                                                                                                                                       |
| Innerspring<br>(queen)           | Open Coil System<br>Coil Count: 594                                                                                                                                                                                                                            |
| Support System                   | SolidEdge™ Foam<br>1" Base Foam                                                                                                                                                                                                                                |
| Handles                          | Yes                                                                                                                                                                                                                                                            |
| Foundation                       | Hospitality-grade Foundation                                                                                                                                                                                                                                   |
| Drop<br>Measurements<br>(height) | Mattress: 12 ½" Foundation: 2", 5 ½", 7" or 9"                                                                                                                                                                                                                 |
| Warranty                         | 10 Years                                                                                                                                                                                                                                                       |
| Dimensions                       | Full XL: 52 <sup>3</sup> / <sub>4</sub> " x 79"<br>Queen: 59 <sup>3</sup> / <sub>4</sub> " x 79"<br>King: 75 <sup>3</sup> / <sub>4</sub> " x 79"<br>Cal. King: 71 <sup>3</sup> / <sub>4</sub> " x 83"<br>Contract King: 71 <sup>3</sup> / <sub>4</sub> " x 79" |